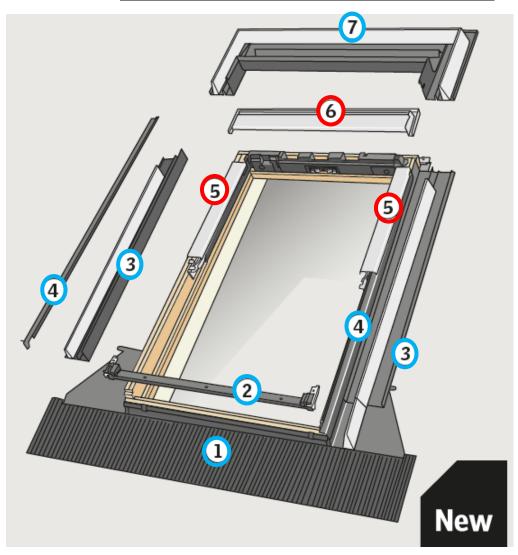

## WINDOW PARTS / FLASHING PARTS / ZWC PARTS

- Part 1 Front Edge Complete (Bottom Apron) Supplied with Flashing Kit
- Part 2 Bottom Frame Cover Supplied with Flashing Kit
- Part 3 Side Flashings/Soakers Supplied with Flashing Kit
- Part 4 Side Frame Covers Supplied with Flashing Kit
- Part 5 Upper Covers (Frame Striking Bead Covers) Supplied with Window (pre-fitted)
- Part 6 Top Covering Complete (Hood Section) Supplied with Window
- Part 7 Gutter Complete (Back Flashing) Supplied with Flashing Kit

Not shown above – Lower Covers (Sash Striking Bead Covers) - Supplied with Window (pre-fitted)

Please Note: Parts 2 + 4 along with the Special Head Flashing make up the ZWC S001